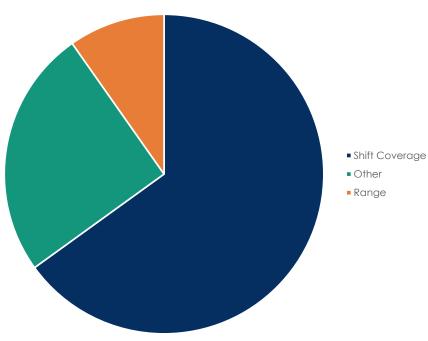

## 3. August 2021 Payroll Overtime Review

The committee reviewed the payroll overtime impacts. The Police Department had a total of 200 hours, which was lower than last month's 276 hours total. Shift coverage accounted for the bulk of the overtime. For the Fire Department, there was a total of 642 hours of overtime, which was up significantly from last month's 421 hours. Shift coverage and Kelly days combined for over half of the OT. The Stone Garden Grant incurred 14 hours of OT. Remaining overtime by all other departments was minimal.