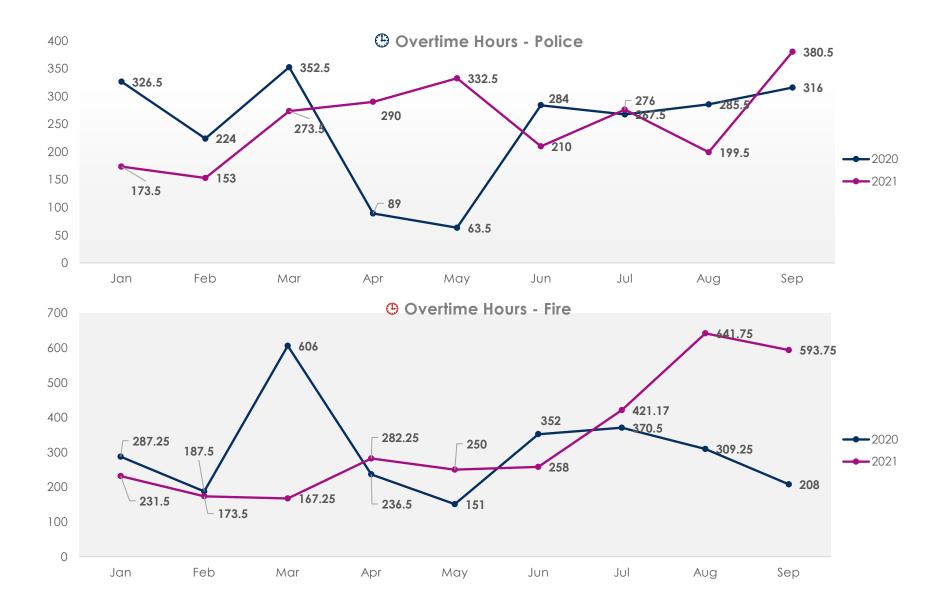

#### 3. July 2021 Payroll Overtime Review

The committee reviewed the payroll overtime impacts. The Police Department had a total of 276 hours, which was higher than last month's 210 hours total. Shift coverage accounted for the bulk of the overtime. For the Fire Department, there was a total of 421 hours of overtime, which was up from last month's 258 hours. With limited volunteers shift coverage was 79% of the OT. The Stone Garden Grant incurred 5 hours of OT. Remaining overtime by all other departments was minimal.

## 3. August 2021 Payroll Overtime Review

The committee reviewed the payroll overtime impacts. The Police Department had a total of 200 hours, which was lower than last month's 276 hours total. Shift coverage accounted for the bulk of the overtime. For the Fire Department, there was a total of 642 hours of overtime, which was up significantly from last month's 421 hours. Shift coverage and Kelly days combined for over half of the OT. The Stone Garden Grant incurred 14 hours of OT. Remaining overtime by all other departments was minimal.