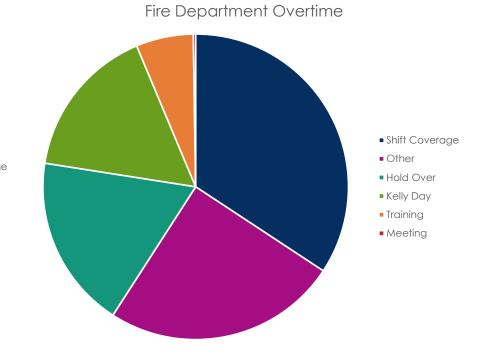

#### 3. July 2021 Payroll Overtime Review

The committee reviewed the payroll overtime impacts. The Police Department had a total of 276 hours, which was higher than last month's 210 hours total. Shift coverage accounted for the bulk of the overtime. For the Fire Department, there was a total of 421 hours of overtime, which was up from last month's 258 hours. With limited volunteers shift coverage was 79% of the OT. The Stone Garden Grant incurred 5 hours of OT. Remaining overtime by all other departments was minimal.